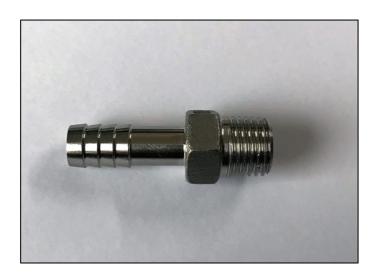

#### **▶** DESCRIPTION

Steel fitting with threaded connection once side and barbed connection other side connect inlet reinforced tube SK2RIM260-2 in injection processes by resin transfer under pressure into the mold. The clamping ring SK2RIM000-11 should be use to secure connection of fitting and tube.

#### **►** SIZE

| Reference for order | Treaded size         | Barbed side     |
|---------------------|----------------------|-----------------|
| SK2RIM000-10NPT1/4C | NPT 1/4 inch conical | I.D. Ø7 mm tube |
| SK2RIM000-10BSP1/4  | BSP 1/4 inch         | I.D. Ø7 mm tube |